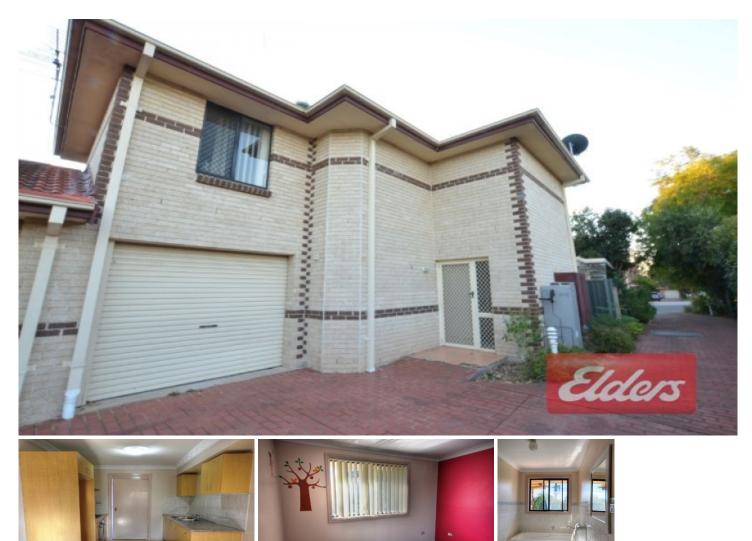

## 2/17 Girraween Road Girraween NSW

This great two bedroom townhouse offers combined lounge and dining rooms. Large double size bedrooms with built ins. The garage has been tiled and can be used as an extra living area. Modern main bathroom is upstairs plus a second toilet downstairs. Great modern kitchen with ample cupboard space and gas cooking. Step out to the large under cover courtyard ideal for entertaining plus the property also has internal access to the laundry. All located within walking distance to schools, shops and transport. 2 🎮 1 🚔 1 🚘