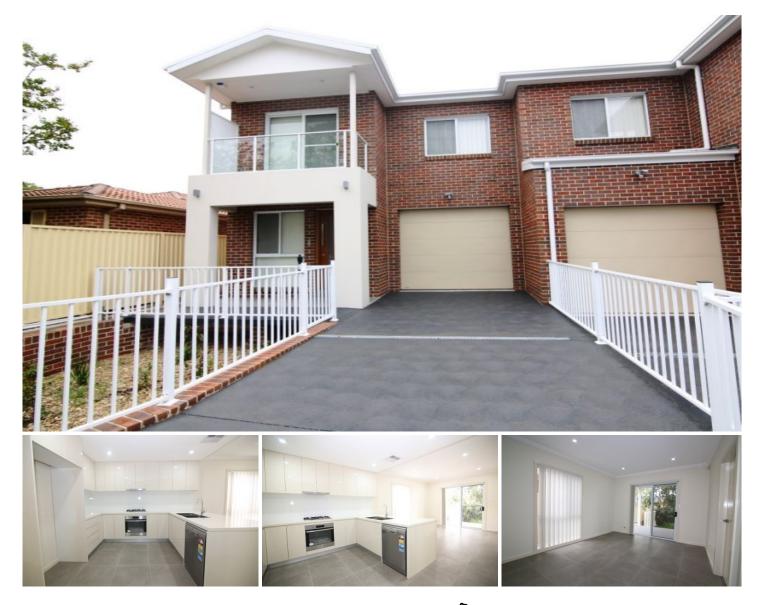

## 55b Gilba Road Girraween NSW

This impeccable well proportioned duplex is a must to inspect! The property features a combination of formal/informal living areas as well as downstairs study plus 3rd bathroom. Great size stylish kitchen with popular gas cooking and ample cupboard space and dishwasher. Very spacious staircase leading up to 4 great size bedrooms, main featuring walk-in robe and ensuite and balcony. All other bedrooms feature built-ins. Large spacious main bathroom. The property also has many features which include ducted air conditioning, remote control single lock yup garage and security intercom system with alarm. The location is a stand out with Girraween Public school next door and walking distance to Pendle Hill shops and train station. Hurry now to book your inspection! 4 🛤 3 🚔 1 🚘