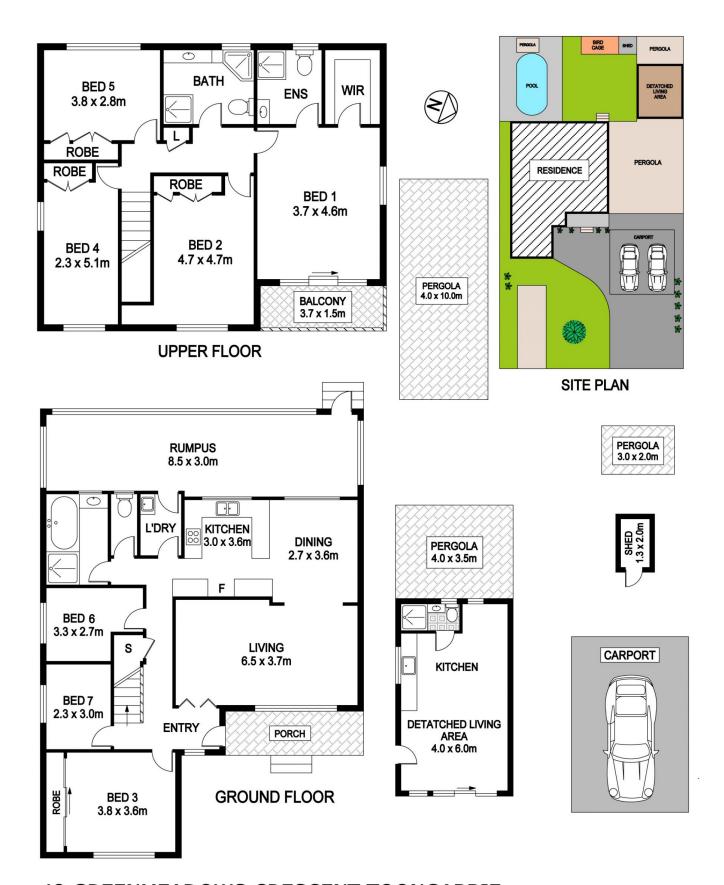

## 48a Greenmeadows Crescent Toongabbie NSW

Located in a peaceful neighbourhood within walking distance to Toongabbie train station, shops and schools. This low maintenance studio styled flat is a must to inspect, offering a modern kitchen along with new stainless steel kitchen appliances, dishwasher included, gas cooking and plenty of cupboard space. Open plan kitchen, living area and room, air-con included along with floating floor boards throughout and separate bathroom. Electricity, gas and water also included in weekly rent. On street parking, sorry no pets.



**View**: https://www.elderstoongabbie.com.au/lease/nsw/western-sydney/toongabbie/residential/studio/5870319



Rentals Team 02 9896 2333



## 48 GREENMEADOWS CRESCENT TOONGABBIE