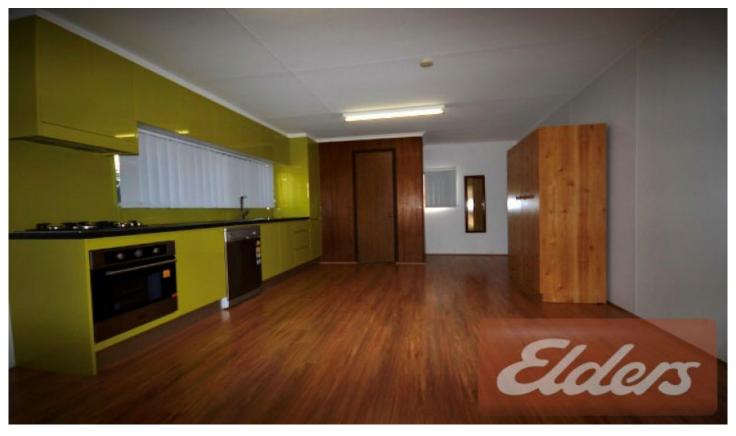

## 48a Greenmeadows Crescent Toongabbie NSW

Located in a peaceful neighbourhood within walking distance to Toongabbie train station, shops and schools. This low maintenance studio styled flat is a must to inspect, offering a modern kitchen along with new stainless steel kitchen appliances, dishwasher included, gas cooking and plenty of cupboard space. Open plan kitchen, living area and room, air-con included along with floating floor boards throughout and separate bathroom. Electricity, gas and water also included in weekly rent. On street parking, sorry no pets.