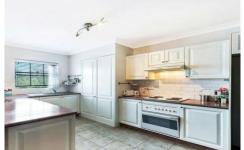

## 2/485 Wentworth Avenue Toongabbie NSW

This 2 bedroom unit is just what you are looking for. Spacious lounge and dining with timber flooring throughout and a built in robe to the master bedroom. Modern kitchen with electric cooking and ample cupboard space. Neatly presented bathroom and separate toilet. Internal laundry and a single lock up garage with internal access from complex stairwell. Property is located above shops in a security complex and directly across the road to the station and shopping centre.