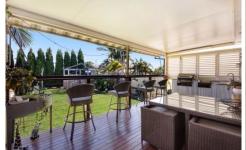

## 15 Picasso Crescent Old Toongabbie NSW

Old Toongabbie's most convenient street is the setting for this fabulous 4 bedroom entertainer's dream. Located literally within 5 minutes walk to Toongabbie Public School, IGA Supermarket, T Way and childcare centres it's a home that promises a convenient lifestyle. Spacious living areas compliment the enormous gas equipped kitchen complete with dishwasher and corner pantry. Entertain in style or cook outdoors all year round on the sensational alfresco deck. A natural gas heating provision is also included on the alfresco for those cold winter nights. Built-ins to 2 bedrooms. Wrap around front verandah's, a renovated laundry with second toilet, split system air conditioning, a large level backyard and secure undercover accommodation for 3 cars set this property apart. Single garage + workshop and make it one of the most desirable homes in this highly sought after neighbourhood.