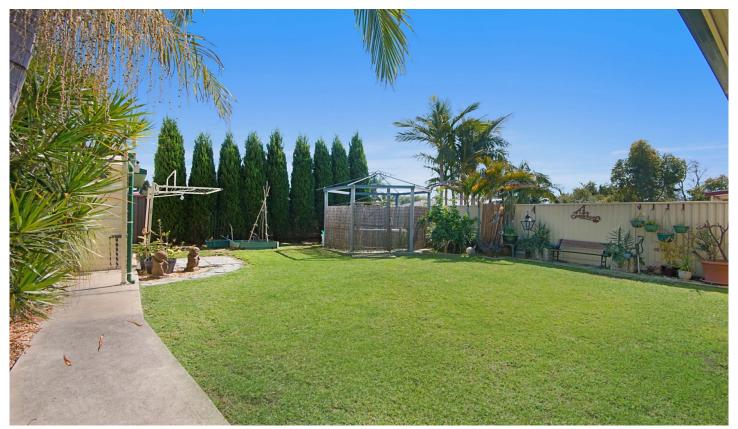

## 15 Picasso Crescent Old Toongabbie NSW

Old Toongabbie's most convenient street is the setting for this fabulous 4 bedroom entertainer's dream. Located literally within 5 minutes walk to Toongabbie Public School, IGA Supermarket, T Way and childcare centres it's a home that promises a convenient lifestyle. Spacious living areas compliment the enormous gas equipped kitchen complete with dishwasher and corner pantry. Entertain in style or cook outdoors all year round on the sensational alfresco deck. A natural gas heating provision is also included on the alfresco for those cold winter nights. Built-ins to 2 bedrooms. Wrap around front verandah's, a renovated laundry with second toilet, split system air conditioning, a large level backyard and secure undercover accommodation for 3 cars set this property apart. Single garage + workshop and make it one of the most desirable homes in this highly sought after neighbourhood.