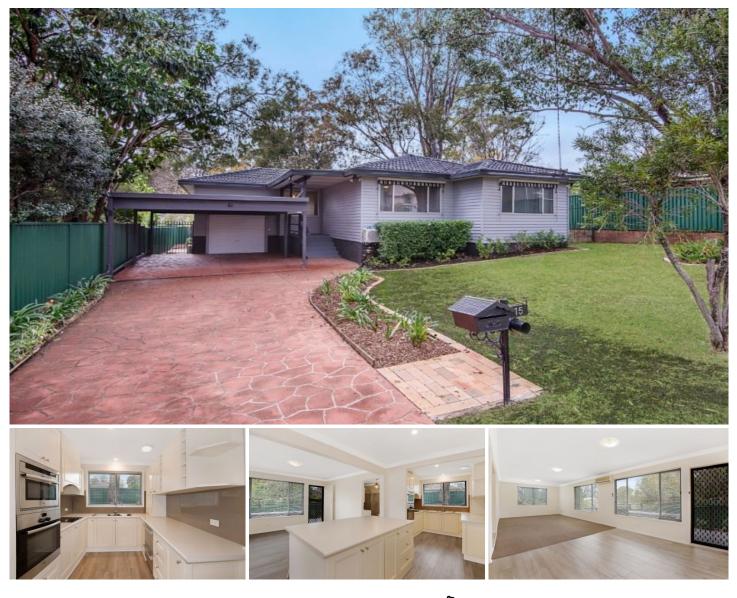

## 15 Bijiji Street Pendle Hill NSW

This home truly is a must to inspect! The most astute tenant will love this home from the moment you walk in the front door. Huge separate lounge room with bonus computer nook area with reverse cycle air conditioning also features numerous storage cupboards. The exceptional double size kitchen area features large breakfast bar area and ample cupboards and storage, double oven - perfect for entertaining and double drawer dishwasher. The home features two full size bathrooms one of which has newly been renovated. Four perfect size bedrooms with built-ins to all and ceiling fan and air conditioning to main bedroom, plus block out blinds to all rooms. Huge sun filled back family room combined dining room with air conditioning that overlooks a perfectly manicured backyard area with entertaining deck! Internal laundry with even more storage areas. The home also features double carport plus lockable garage storage area.