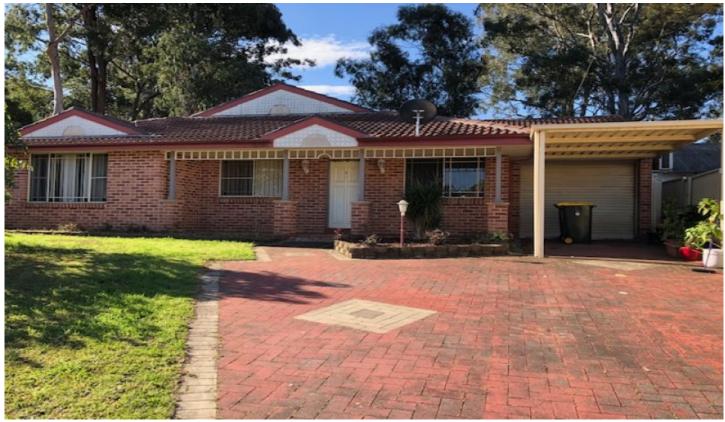

## 27a Marcia Street Toongabbie NSW

3 bedroom brick veneer family home offering an ensuite to the main bedroom, built in robes to all bedrooms, lounge with A/C and an additional family room/dining room, modern kitchen with electric cooking, garage has been converted to additional bedroom or study with A/C, single carport and fully enclosed yard with garden shed for storage. Walking distance to Toongabbie train station and local Shopping Centre. Quiet location situated on a battleaxe block.