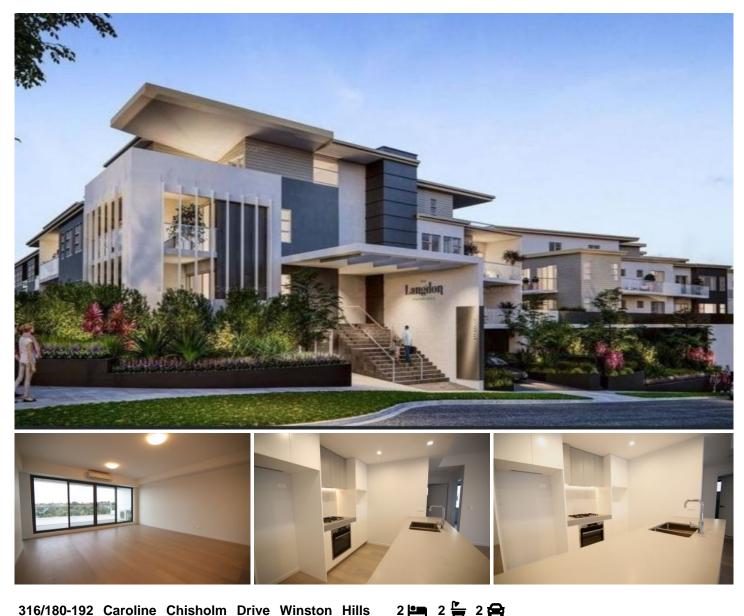

## 316/180-192 Caroline Chisholm Drive Winston Hills NSW

This brand new well proportioned unit is a must to inspect! Walk into a large open plan lounge and dining area with split system air conditioning. Great size balcony with views as far as the eye can see. Great sun filled study area with separate access to balcony. Great size gas kitchen with ample cupboard space and dishwasher. Main bedroom features built-in, air conditioning and ensuite. Second bedroom also featuring built-in wardrobe. Internal laundry with dryer. Complex has sun filled common BBQ area. Double secure basement parking. Perfectly positioned as literally 2 minutes to Winston Hills shopping centre with access to shops from within the complex. Parks, tennis courts and kids playground. Public transport to CBD, with buses to City and other business districts.