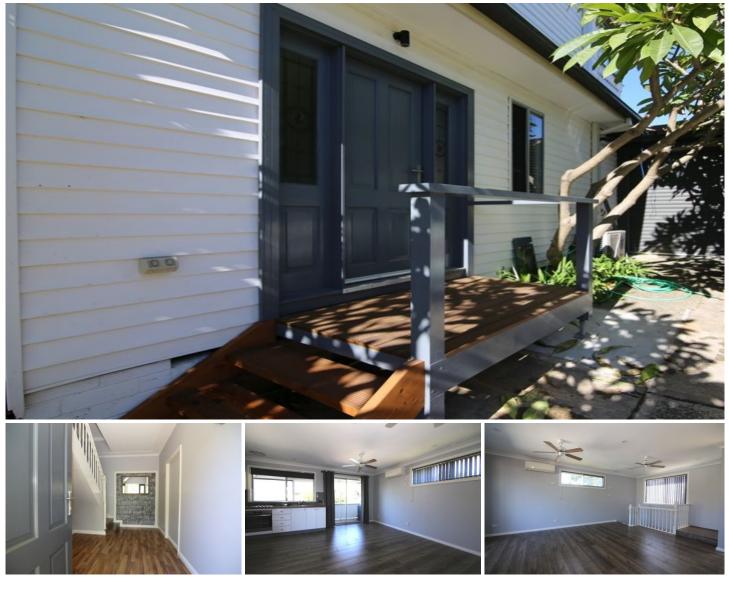

## 68A Northcott Road Lalor Park NSW

This tastefully presented 2 bedroom half house is a must to inspect. Upstairs residence. Featuring 2 bedrooms, both with ceiling fans, built in robe to main bedroom, open plan living with air conditioning, a mixture of blinds and curtains throughout, freshly painted, new floating floors, brand new kitchen with gas cooking, modern bathroom, tap ware for washing machine located on veranda, water usage is included with weekly rent. Use of the front yard only and off street parking.