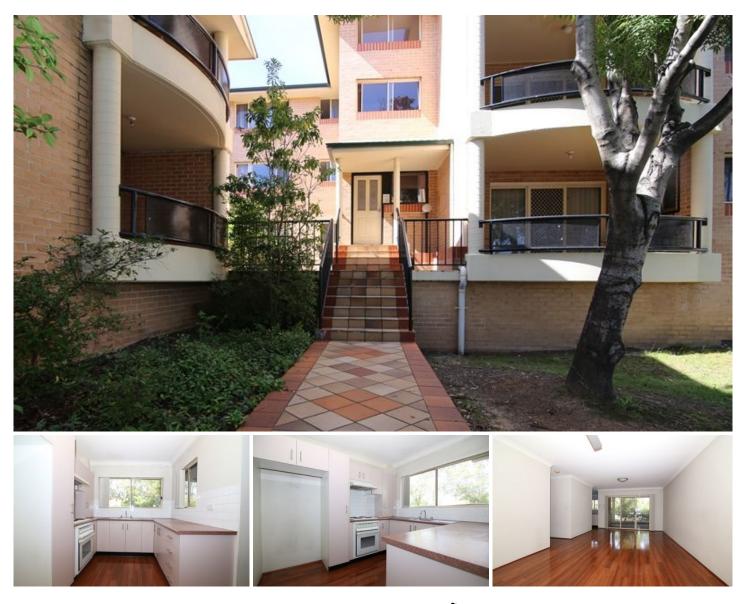

## 16/275 Dunmore Street Pendle Hill NSW

This nicely presented two bedroom unit located on the 1st floor is in one of Pendle Hills popular locations with only a couple of minutes walk to the train station and shops. The property presents well with timber style flooring throughout, spacious lounge and dining, original kitchen with ample cupboard space and electric cooking, built in wardrobe in main bedroom, ceiling fan plus a balcony. Modern light filled bathroom with brand new vanity and internal laundry. Spacious main balcony and single lock up garage.