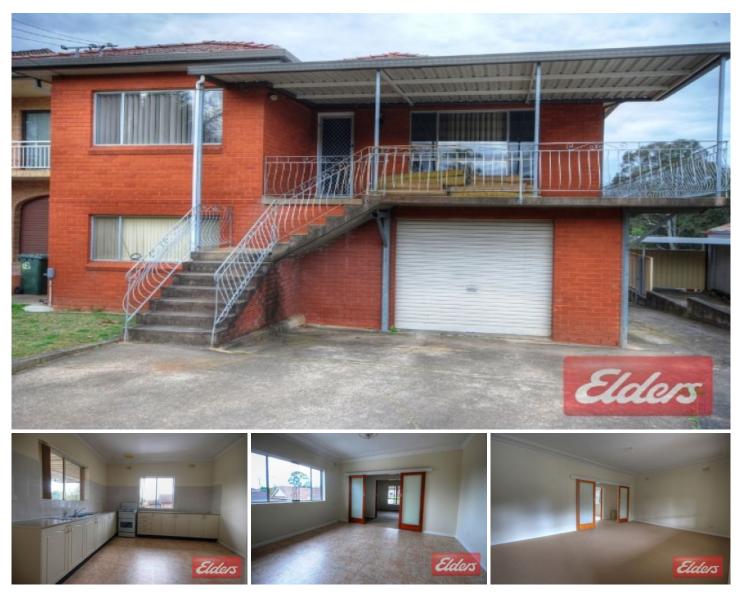

## 162 Metella Road Toongabbie NSW

This great family home must be inspected to appreciate how spacious this freshly painted home is! Large separate lounge and dining areas. Huge eat-in kitchen with ample cupboard space. Three great size bedrooms. Large light and airy main bathroom with external laundry. Street parking only. Please note there is a separate residence in the below garage area. Lawn maintenance and water usage included in weekly rent.

## 3 🎮 1 🚔

View : https://www.elderstoongabbie.com.au/lease/nsw/ western-sydney/toongabbie/residential/house/587 0271

Rentals Team 02 9896 2333