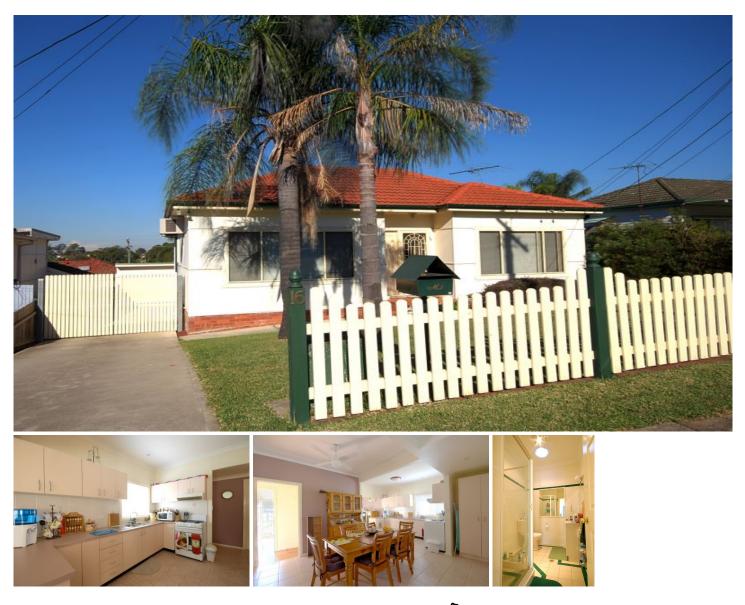

## **16 Mansfield Street Girraween NSW**

3 bedroom family home, all bedrooms with ceiling fans and 2 with built in robes, modern bathroom and 2 toilets. Polished floorboards lead you through the air conditioned lounge, past the modern gas kitchen with dishwasher to the air conditioned family/dining room.

Landscaped gardens, large timber deck and built in BBQ. With the added advantage of ample storage areas and an enormous double garage with powered work bench it would be difficult to find a better home in today's market. Positioned in a highly sought after culdesac yet within easy access to schools, parks and the M4 Motorway. 3 🛤 1 🚔 2 🖨