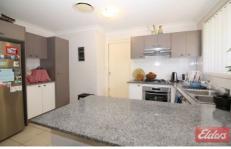

## 6 Memphis Crescent Toongabbie NSW

This immaculately presented home is a must to inspect. The most astute tenants will be highly impressed with the presentation inside and out! Featuring fully tiled large open plan living areas that overlook the fully paved covered entertaining area - perfect for the family get together! A stylish well spaced out modern kitchen with popular gas cooking, dishwasher and ample cupboard space and breakfast bar. Three great size bedrooms with built-ins to all rooms. Very spacious modern main bathroom. Internal laundry plus internal access to single lock up garage. Many extras with this beautiful home - ducted air conditioning, lawn maintenance included and solar panels current occupants electricity bills extremely low!! Directly across the road from popular Metella Rd public school, local shops and transport. Hurry now to book your inspection