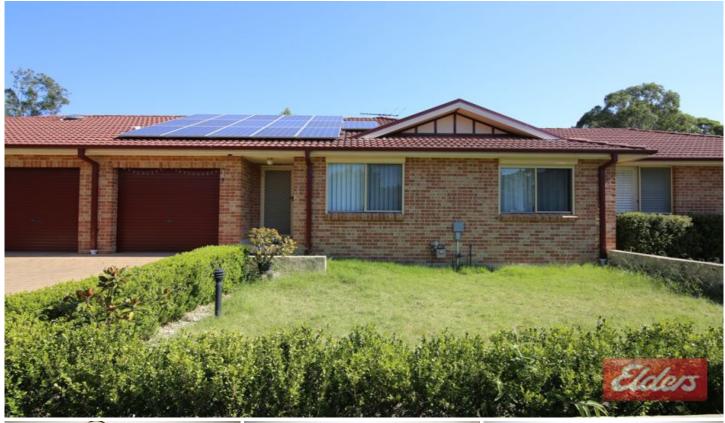

## 6 Memphis Crescent Toongabbie NSW

This immaculately presented home is a must to inspect. The most astute tenants will be highly impressed with the presentation inside and out! Featuring fully tiled large open plan living areas that overlook the fully paved covered entertaining area - perfect for the family get together! A stylish well spaced out modern kitchen with popular gas cooking, dishwasher and ample cupboard space and breakfast bar. Three great size bedrooms with built-ins to all rooms. Very spacious modern main bathroom. Internal laundry plus internal access to single lock up garage. Many extras with this beautiful home - ducted air conditioning, lawn maintenance included and solar panels current occupants electricity bills extremely low!! Directly across the road from popular Metella Rd public school, local shops and transport. Hurry now to book your inspection