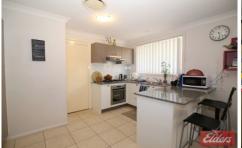

## 6 Memphis Crescent Toongabbie NSW

This immaculately presented home is a must to inspect. The most astute tenants will be highly impressed with the presentation inside and out! Featuring fully tiled large open plan living areas that overlook the fully paved covered entertaining area - perfect for the family get together! A stylish well spaced out modern kitchen with popular gas cooking, dishwasher and ample cupboard space and breakfast bar. Three great size bedrooms with built-ins to all rooms. Very spacious modern main bathroom. Internal laundry plus internal access to single lock up garage. Many extras with this beautiful home - ducted air conditioning, lawn maintenance included and solar panels current occupants electricity bills extremely low!! Directly across the road from popular Metella Rd public school, local shops and transport. Hurry now to book your inspection