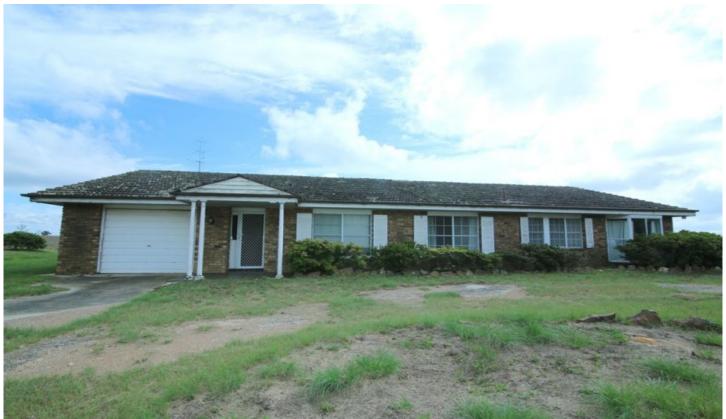

## 1136 Joadja Road Joadja NSW

This large Family home features 4 great size bedrooms with built-ins to all rooms. Main bedroom with air conditioning. Large lounge room with small study area, separate dining area with fireplace. Great size original but neat kitchen area with new appliances with second dining area with air conditioning. Original but large and very neat 3 way bathroom. Second toilet and shower to large laundry area. Single lock up garage with internal access to inside home. Great size yard. Located on good sized standard block but surrounded by land as far as the eye can see. Located 25 minute drive to Mittagong and main arterial roads.