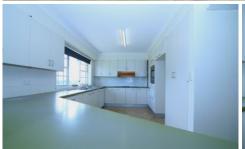

## 1136 Joadja Road Joadja NSW

This large Family home features 4 great size bedrooms with built-ins to all rooms. Main bedroom with air conditioning. Large lounge room with small study area, separate dining area with fireplace. Great size original but neat kitchen area with new appliances with second dining area with air conditioning. Original but large and very neat 3 way bathroom. Second toilet and shower to large laundry area. Single lock up garage with internal access to inside home. Great size yard. Located on good sized standard block but surrounded by land as far as the eye can see. Located 25 minute drive to Mittagong and main arterial roads.