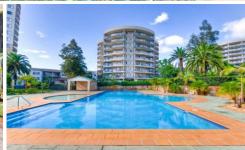

## 701/91C Bridge Road WESTMEAD NSW

This two bedroom apartment is situated within a resort lifestyle complex on the 7th floor of the 'St Tropez' building. Featuring an open plan living and dining room, gourmet kitchen boasting thick Caesar Stone bench tops, stainless steel appliances, gas stove and dishwasher the apartment embraces a stunning outlook overlooking the complex grounds. Both double sized bedrooms feature built-in robes with the master bedroom boasting 'his and hers' wardrobes, private ensuite and balcony access. Additional features include split system air conditioning, down lights, internal laundry, security intercom, lift and lock up garage. Enjoy the facilities that this manicured and well maintained complex has to offer including sparkling swimming pool, spa, tennis court, gym, BBQ area, kids play area and local shop. Set within a 10 minute walk to Westmead station and hospital the location is highly convenient.