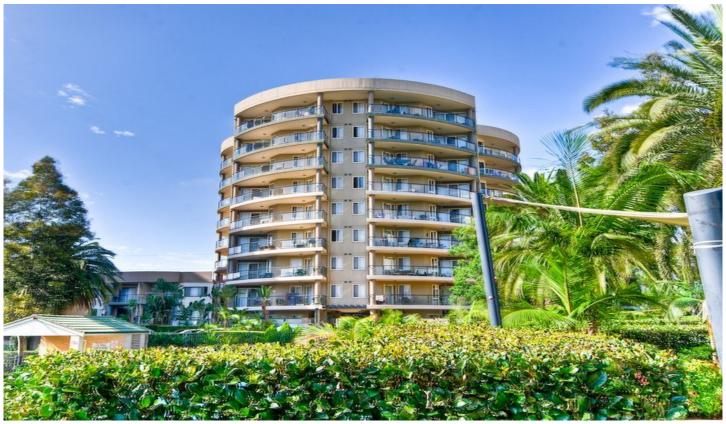

## 701/91C Bridge Road WESTMEAD NSW

This two bedroom apartment is situated within a resort lifestyle complex on the 7th floor of the 'St Tropez' building. Featuring an open plan living and dining room, gourmet kitchen boasting thick Caesar Stone bench tops, stainless steel appliances, gas stove and dishwasher the apartment embraces a stunning outlook overlooking the complex grounds. Both double sized bedrooms feature built-in robes with the master bedroom boasting 'his and hers' wardrobes, private ensuite and balcony access. Additional features include split system air conditioning, down lights, internal laundry, security intercom, lift and lock up garage. Enjoy the facilities that this manicured and well maintained complex has to offer including sparkling swimming pool, spa, tennis court, gym, BBQ area, kids play area and local shop. Set within a 10 minute walk to Westmead station and hospital the location is highly convenient.