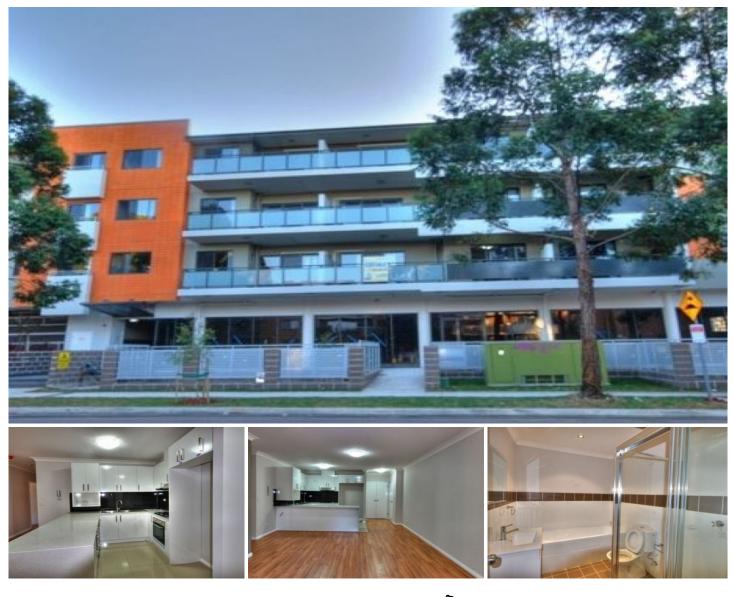

## 14/15-17 Lane Street WENTWORTHVILLE NSW

This modern three bedroom unit has the lot. Offering a gorgeous kitchen with Caesar stone bench tops, dishwasher and ceramic tiled flooring, laminate flooring to the lounge and dining area with air conditioning and a great sized balcony. Enter to the bedrooms and there are three great sized rooms with built ins too all bedrooms, a fantastic balcony to the main also with a an ensuite. The main bedroom has a spacious bath along with quality fixtures. Located within walking distance to station, shops and schools with lifts and a fantastic outside area for entertaining. Inspection will impress.