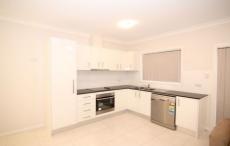

## 39A Greenmeadows Crescent Toongabbie NSW

This modern self contained granny flat is just what you're looking for offering 2 spacious bedrooms, tiled flooring throughout, split system air conditioning, sun filled open plan lounge and dining, stylish kitchen with stone bench tops, internal laundry and spacious bathroom. Situated only minutes walk to Toongabbie Train Station, schools, parks and shops. Water Usage Included In Weekly Rent.