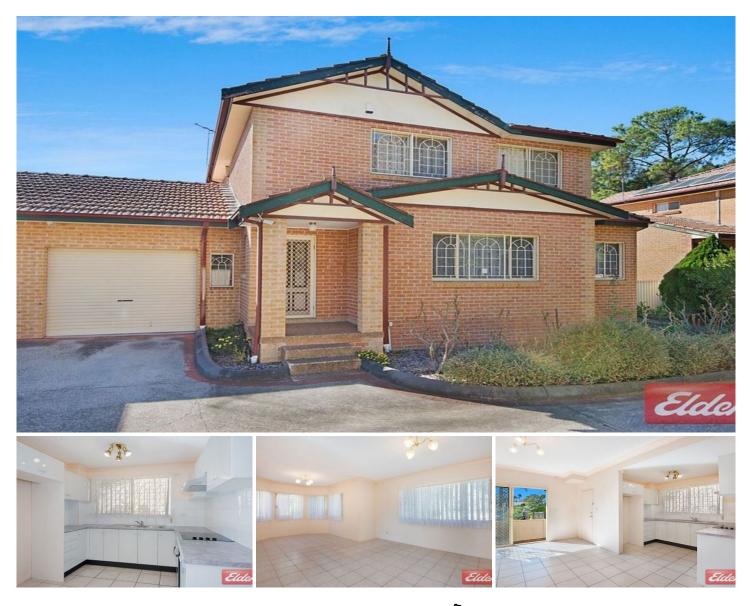

## 3/76 Metella Road TOONGABBIE NSW

Conveniently located within walking distance to Toongabbie train station as well as excellent public and private schools, this great family accommodation features 3 bedrooms with built-ins and air conditioning to all rooms. Main bedroom features ensuite. Huge open plan living areas with tiled flooring. Great size light and airy kitchen with ample cupboard space. 3rd toilet on the ground floor. Separate laundry and internal access to the garage. Ideal location as 1.3km to Toongabbie Train Station (15 minutes walk), 450m to Metella Rd Public School, 450m to Toongabbie Christian College (Primary and Secondary school) & 100m to Childcare centre.