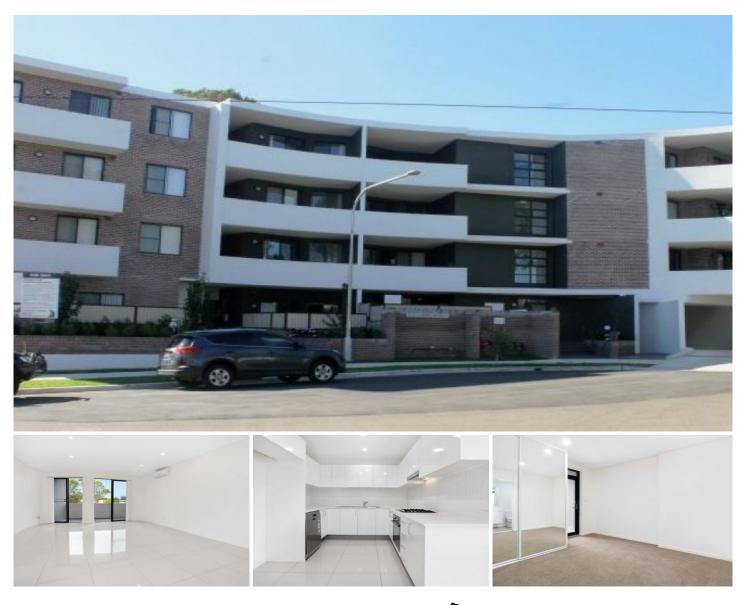

## 15/8-12 Linden Street TOONGABBIE NSW

This stylish near new unit features two good sized bedrooms, both with built-ins and main with ensuite and a second balcony. Modern U-shaped kitchen with plenty of bench space, stone bench tops, gas cooktop, stainless steel appliances and tiled splash backs. Tiled open plan living and dining areas with split system air-conditioning. Great entertaining balcony. Modern bathroom with tiled feature walls and internal laundry. Other features include secure building with video intercom, plenty of storage facilities, basement parking with separate 3sq meter storage cage and lift from basement to the unit. Superbly located within 1km walk to the heart of Toongabbie's busy Portico Plaza Shopping centre, local shops and train station