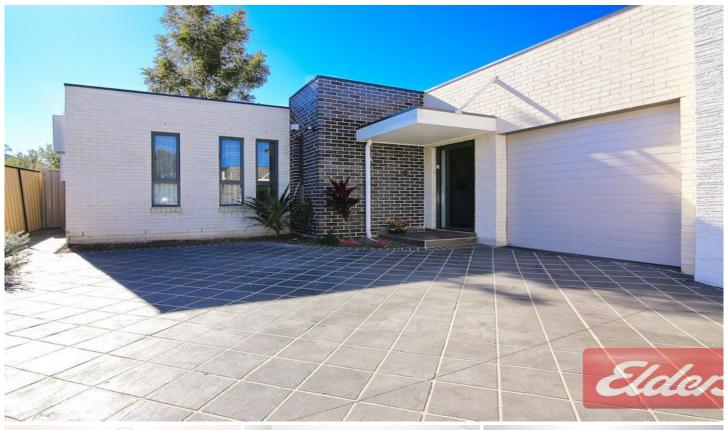

## 149C Dunmore Street WENTWORTHVILLE NSW

The ultimate in design, this impeccable, 1 year old home features open plan lounge & dining areas which is complimented by the gourmet gas kitchen with dishwasher and flows to the spacious, impeccably landscaped courtyard incorporating a pergola, providing easy entertaining spaces both inside and out. 3 good size bedrooms, 2 with built in robes and main with walk-in-robe and ensuite, designated study alcove with built in desk. Deluxe main bathroom. Extra features include ducted air-conditioning, alarm, video intercom, security windows and doors, rainwater tank and a remote controlled single garage with internal access plus room for a second car are also available. Privately set at the end of an exclusive complex of only 4 homes and occupying an immensely popular location, conveniently close to Wentworthville station shops and local schools.