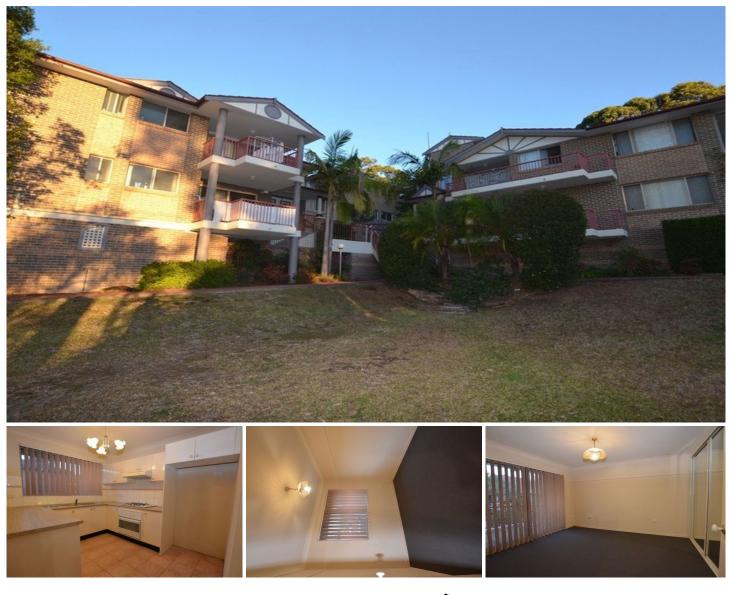

## 12/90-92 Stapleton Street PENDLE HILL NSW

This great top level unit features brand new carpet throughout. Two great size bedrooms with built-in and balcony to main bedroom. Very modern spacious gas kitchen with ample cupboard space. Light and airy main bathroom with separate second toilet. Internal laundry with clothes dryer. Single lock up garage. The unit is ideally located 5 minutes walk to local train station, shops and a kids play park right on your door step. Hurry now to book your inspection!