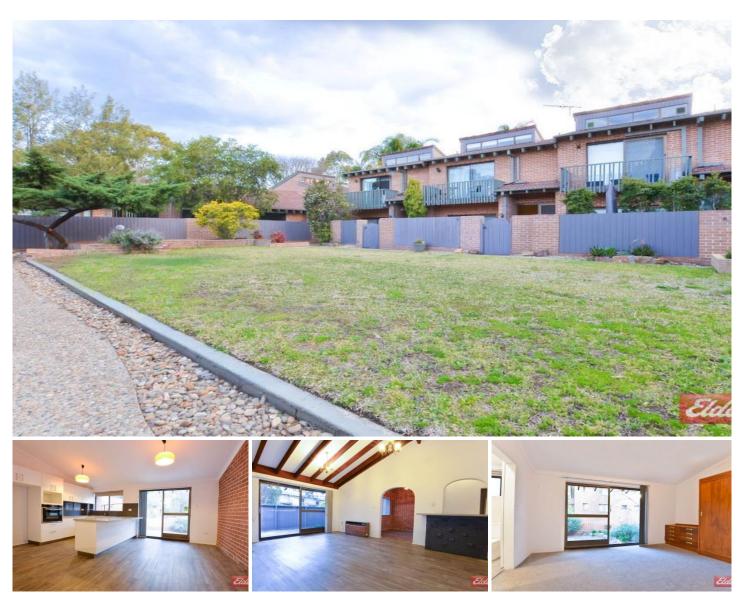

## 2/2-6 Hainsworth Street WESTMEAD NSW

Tucked away in a quiet & leafy complex is this fully renovated villa boasting generously high ceilings in this great size living areas with stylish timber flooring with study nook section. Modern spacious kitchen with ample cupboard space and dishwasher. Two great size bedrooms with wardrobes to both and ensuite to main. Renovated spacious main bathroom with separate laundry. Maintenance free courtyard. Perfectly positioned within a short stroll to Parramatta Park/CBD, railway station, reputable Westmead Public School, public, private & Children hospital & local shops. Please note: Air conditioner not included in weekly rent. Hurry now to inspect!