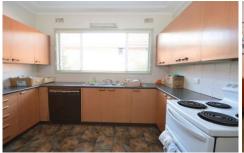

## 33 Binalong Road PENDLE HILL NSW

This freshly painted and full of character older style home offers 4 great sized bedrooms with built in robes to all, updated ensuite to the main bedroom plus a study or potential 5th bedroom for that growing family. Large open plan lounge area with a large tiled balcony for all the entertainers. Open plan eat in timber kitchen with plenty of cupboard space and dishwasher. Separate retreat area with built in bar making it great for entertaining. Large 3 way bathroom with a 3rd external bathroom for that extra convenience. The property also includes an external laundry with a single garage and plenty of storage. All this perfectly situated on a popular road, only minutes to Train Station, Shops and Schools.