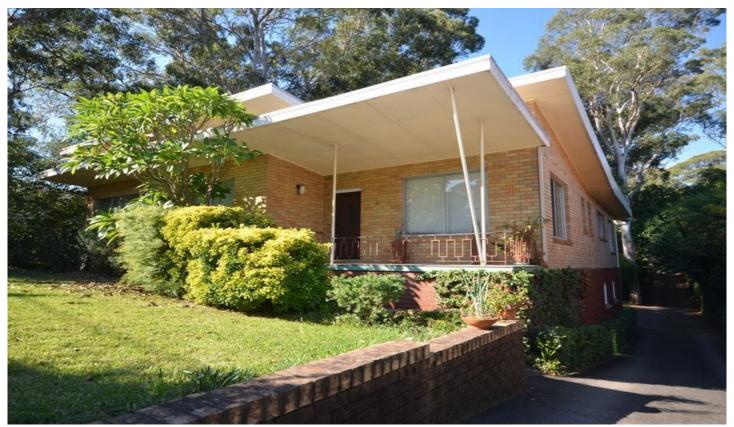

## 33 Binalong Road PENDLE HILL NSW

This freshly painted and full of character older style home offers 4 great sized bedrooms with built in robes to all, updated ensuite to the main bedroom plus a study or potential 5th bedroom for that growing family. Large open plan lounge area with a large tiled balcony for all the entertainers. Open plan eat in timber kitchen with plenty of cupboard space and dishwasher. Separate retreat area with built in bar making it great for entertaining. Large 3 way bathroom with a 3rd external bathroom for that extra convenience. The property also includes an external laundry with a single garage and plenty of storage. All this perfectly situated on a popular road, only minutes to Train Station, Shops and Schools.