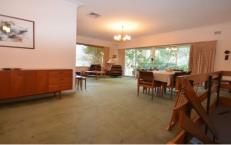

## 33 Binalong Road PENDLE HILL NSW

This freshly painted and full of character older style home offers 4 great sized bedrooms with built in robes to all, updated ensuite to the main bedroom plus a study or potential 5th bedroom for that growing family. Large open plan lounge area with a large tiled balcony for all the entertainers. Open plan eat in timber kitchen with plenty of cupboard space and dishwasher. Separate retreat area with built in bar making it great for entertaining. Large 3 way bathroom with a 3rd external bathroom for that extra convenience. The property also includes an external laundry with a single garage and plenty of storage. All this perfectly situated on a popular road, only minutes to Train Station, Shops and Schools.