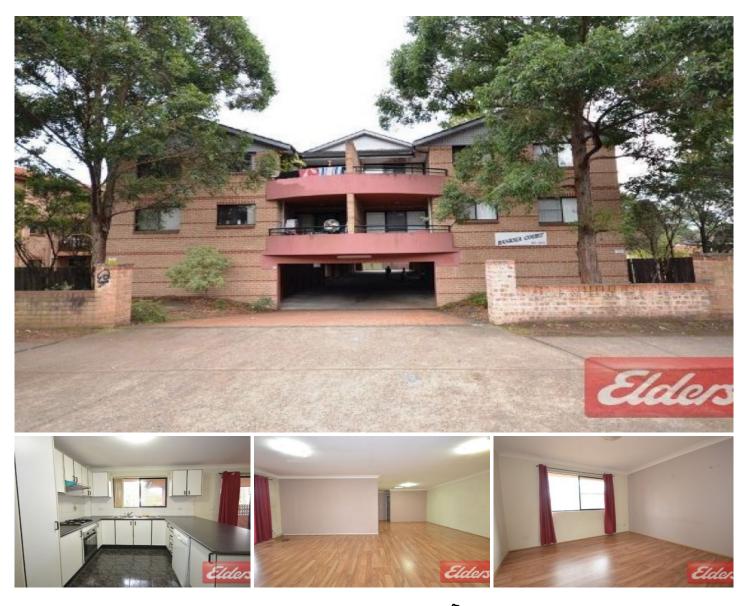

## 12/101-103 Stapleton Street PENDLE HILL NSW

This spacious top floor unit is a must to inspect! The unit features a huge open plan lounge and dining area with air conditioning, one of the largest around Pendle Hill being 125m2! Two great size bedrooms with built-ins and featuring timber flooring throughout. Bonus air conditioning to second bedroom. Large modern kitchen with gas cooking, dishwasher and ample cupboard space. Modern bathroom with separate toilet. Internal laundry with clothes dryer. Great size balcony which is located at the back of the unit block for added peace and quiet from on road traffic. Located literally minutes walk to Pendle Hill station, shops and local amenities