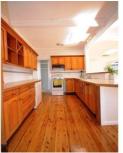

49 Melba Road LALOR PARK NSW

This gorgeous cottage style home is a must to inspect. Huge wow factor throughout featuring polished floorboards to all rooms. Four great size bedrooms with main bedroom being double sized with new built-ins, built-ins and ceiling fans to two other bedrooms. Great timber kitchen with ample cupboard space and dishwasher. Huge sun filled back open plan living area with air conditioning overlooking large undercover entertaining areas. Renovated main bathroom with second toilet and external laundry. Great size low maintenance backyard with single garage plus carport area. NBN available. Located in very quiet residential street of Lalor Park with local schools, transport and shops all close by.