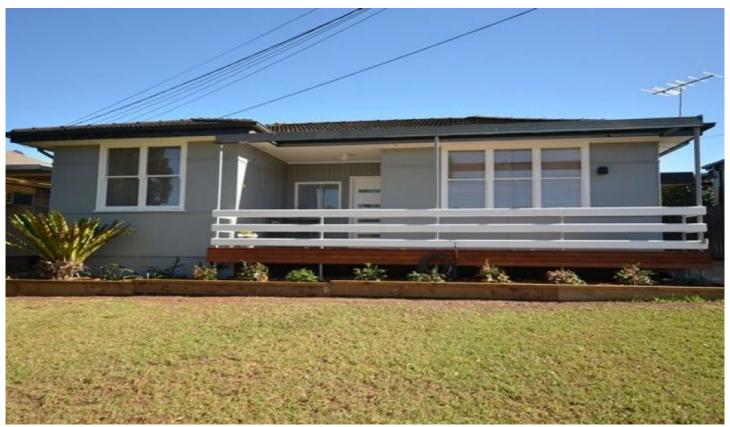

49 Melba Road LALOR PARK NSW

This gorgeous cottage style home is a must to inspect. Huge wow factor throughout featuring polished floorboards to all rooms. Four great size bedrooms with main bedroom being double sized with new built-ins, built-ins and ceiling fans to two other bedrooms. Great timber kitchen with ample cupboard space and dishwasher. Huge sun filled back open plan living area with air conditioning overlooking large undercover entertaining areas. Renovated main bathroom with second toilet and external laundry. Great size low maintenance backyard with single garage plus carport area. NBN available. Located in very quiet residential street of Lalor Park with local schools, transport and shops all close by.