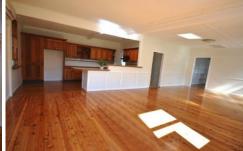

49 Melba Road LALOR PARK NSW

This gorgeous cottage style home is a must to inspect. Huge wow factor throughout featuring polished floorboards to all rooms. Four great size bedrooms with main bedroom being double sized with new built-ins, built-ins and ceiling fans to two other bedrooms. Great timber kitchen with ample cupboard space and dishwasher. Huge sun filled back open plan living area with air conditioning overlooking large undercover entertaining areas. Renovated main bathroom with second toilet and external laundry. Great size low maintenance backyard with single garage plus carport area. NBN available. Located in very quiet residential street of Lalor Park with local schools, transport and shops all close by.