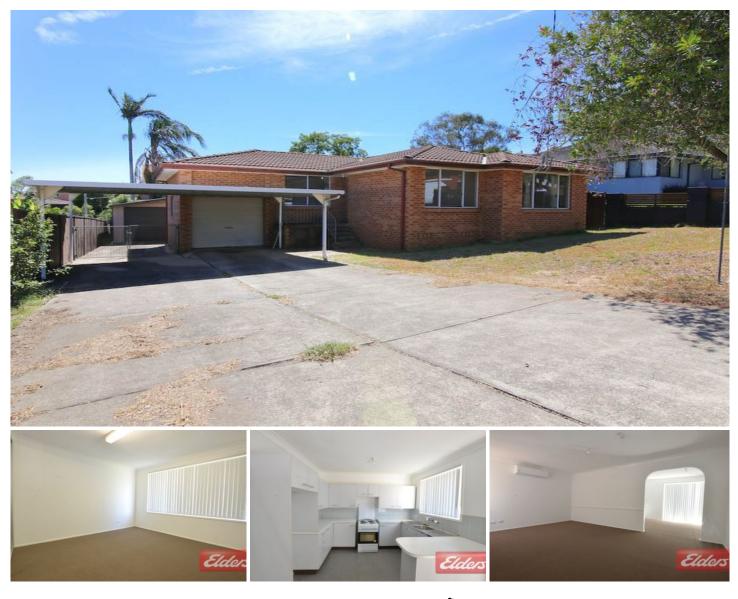

## 6 Emma Crescent CONSTITUTION HILL NSW

This freshly painted home is loaded with features that included three spacious bedrooms 2 with built-ins, separate lounge and dining area with split system air conditioning, brand new blinds and carpet throughout, neat and tidy kitchen, spacious bathroom, internal laundry, 2 separate garages and double carport. Located across the road from local shops and bus stop. This home is perfect for the family and is a must to inspect! Sorry no pets.