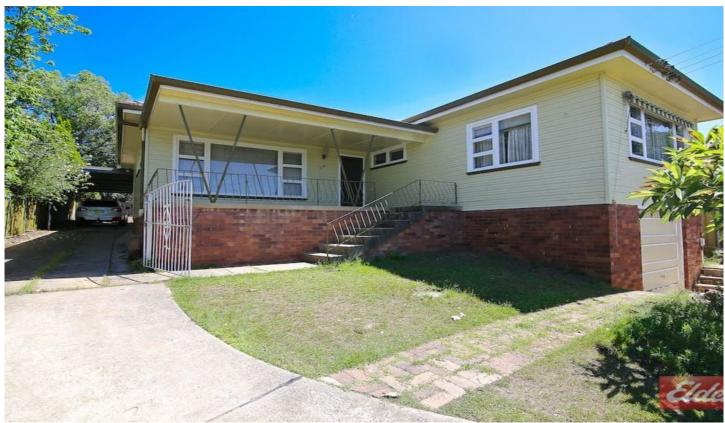

## 24 Sturdee Street Wentworthville NSW

Situated on the high side of the street this lovely Family home features beautiful hardwood timber flooring throughout. Four bedrooms with built-in wardrobes to two of the rooms. Large L-shape lounge room. Perfect size light filled eat-in kitchen with ample cupboard space and popular gas cooking. Great size bonus family room. Modern main bathroom plus second modern bathroom/laundry. Bonus feature with ducted air conditioning. Plenty of car accommodation with single garage plus tandem carport which doubles as great covered family outdoor entertaining area. Ideal location as close to local Schools and only a short walk to the local train station and shopping prescient.