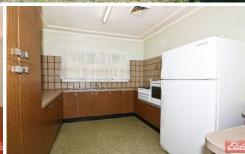

## 24 Sturdee Street Wentworthville NSW

Situated on the high side of the street this lovely Family home features beautiful hardwood timber flooring throughout. Four bedrooms with built-in wardrobes to two of the rooms. Large L-shape lounge room. Perfect size light filled eat-in kitchen with ample cupboard space and popular gas cooking. Great size bonus family room. Modern main bathroom plus second modern bathroom/laundry. Bonus feature with ducted air conditioning. Plenty of car accommodation with single garage plus tandem carport which doubles as great covered family outdoor entertaining area. Ideal location as close to local Schools and only a short walk to the local train station and shopping prescient.