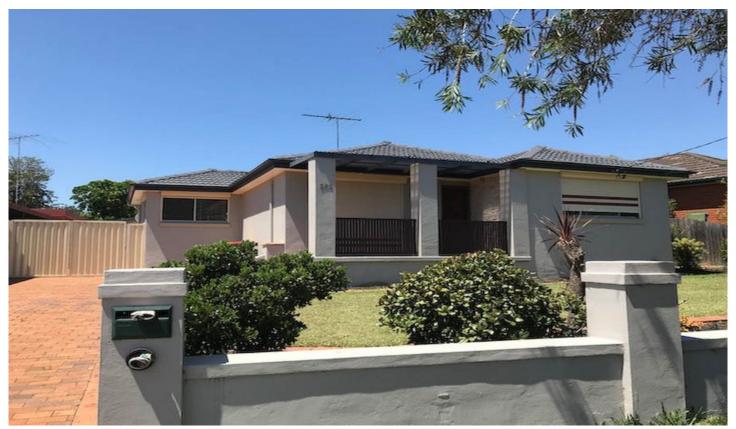

## 252 Metella Road Toongabbie NSW

This modern 3 bedroom house has the lot. From the moment you walk into this home you will be greeted with immaculately landscaped gardens and impressed with the pristine presentation inside. Spacious separate lounge and dining area with air conditioning, gorgeous polished floorboards throughout, modern kitchen with gas cooking, dishwasher and plenty of cupboard and bench space to fit everything. Ultra modern bathroom inside and second bathroom in the laundry. The bedrooms all have built in robes and shutters on all the windows. Step out the rear and entertain your guests under the outdoor entertaining area and with enough room for the kids to play and a fenced off yard with a single lock up garage what more could you ask for. Located within walking distance to local shops and parks and close to main arterial roads. Don't delay inspecting this beautiful home. Call us today.