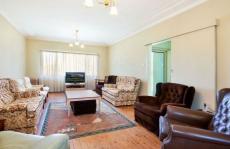

## 55 Metella Road Toongabbie NSW

This well presented family home features three spacious bedrooms all with built-in wardrobes, Timber flooring throughout, neat and tidy kitchen with ample cupboard space, Separate lounge and dining with split system air conditioning, large second lounge room, Spacious bathroom, single lock up garage and carport. Situated on a large block of land great for entertaining family and friends. Only minutes walk to Toongabbie Train Station, Shops, Schools and Parks. This home is a must to inspect!