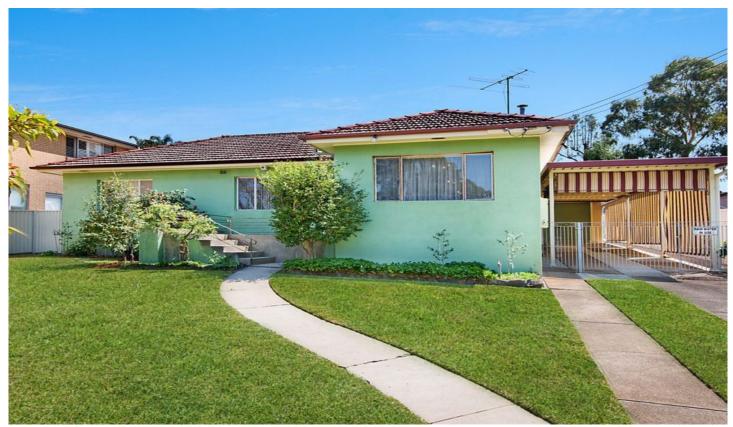

## 55 Metella Road Toongabbie NSW

This well presented family home features three spacious bedrooms all with built-in wardrobes, Timber flooring throughout, neat and tidy kitchen with ample cupboard space, Separate lounge and dining with split system air conditioning, large second lounge room, Spacious bathroom, single lock up garage and carport. Situated on a large block of land great for entertaining family and friends. Only minutes walk to Toongabbie Train Station, Shops, Schools and Parks. This home is a must to inspect!