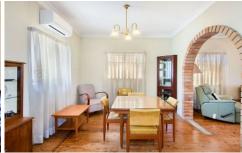

## 55 Metella Road Toongabbie NSW

This well presented family home features three spacious bedrooms all with built-in wardrobes, Timber flooring throughout, neat and tidy kitchen with ample cupboard space, Separate lounge and dining with split system air conditioning, large second lounge room, Spacious bathroom, single lock up garage and carport. Situated on a large block of land great for entertaining family and friends. Only minutes walk to Toongabbie Train Station, Shops, Schools and Parks. This home is a must to inspect!