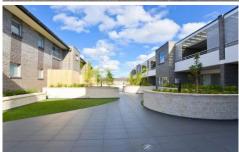

## 16/62 Fitzwilliam Road OLD TOONGABBIE NSW

This stylish brand new apartment features two good sized bedrooms, both with built-ins and ensuite off main, both bedrooms open onto a sunny courtyard offering lots of natural light. Stunning kitchen with stone bench tops, gas cook top and stainless steel appliances. spacious lounge and dining area with split system air-conditioning, huge balcony with uninterrupted views and single car space with storage cage in secure basement. Conveniently located within a short stroll to Schools, shops, parks and Toongabbie Train Station. Don't miss an opportunity to secure this stunning apartment. A must to inspect!