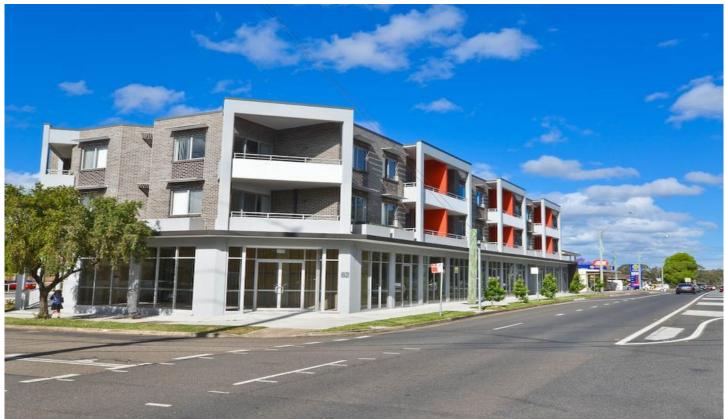

## 16/62 Fitzwilliam Road OLD TOONGABBIE NSW

This stylish brand new apartment features two good sized bedrooms, both with built-ins and ensuite off main, both bedrooms open onto a sunny courtyard offering lots of natural light. Stunning kitchen with stone bench tops, gas cook top and stainless steel appliances. spacious lounge and dining area with split system air-conditioning, huge balcony with uninterrupted views and single car space with storage cage in secure basement. Conveniently located within a short stroll to Schools, shops, parks and Toongabbie Train Station. Don't miss an opportunity to secure this stunning apartment. A must to inspect!