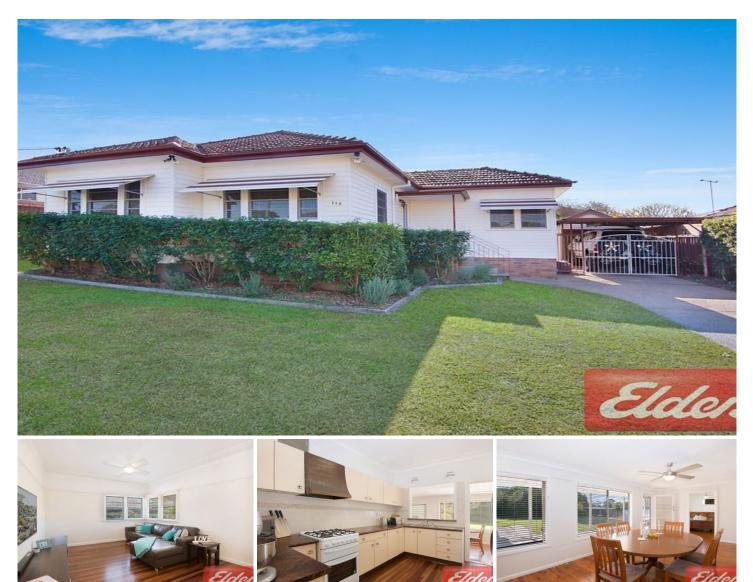

## **119 Dunmore Street WENTWORTHVILLE NSW**

Features:

- Spacious 3 bedrooms family home incorporates with ceiling fans, main with built-in-robe.

- Spacious kitchen with ample cupboard space and gas appliances.

- Modern bathroom plus 2nd toilet.

- Separate spacious living areas, polished floorboards throughout.

- Air-conditioning plus gas heating provisions and period features throughout.

- An unbelievable yard surrounds the home which incorporates a covered deck, single carport, single garage and 2 storage sheds.

Location:

- 550 meters to Wentworthville train station;

- within minutes walking distance to popular schools,

View : https://www.elderstoongabbie.com.au/lease/nsw/ parramatta/wentworthville/residential/house/5870 099