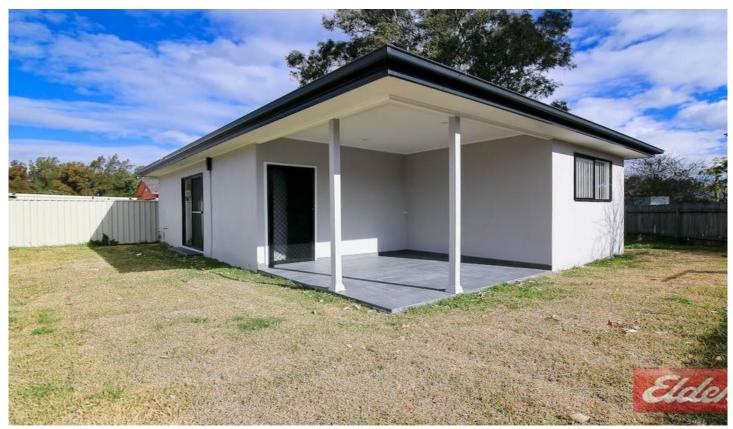

## 14A Portia Road Toongabbie NSW

This modern self contained granny flat is just what you're looking for, offering it's own private access and back yard. Features include 2 spacious bedrooms both with built-in wardrobes, floorboards throughout, split system air conditioning, sun filled open plan lounge and dining, stylish kitchen with stone bench tops, internal laundry and stylish bathroom. Situated only minutes walk to public transport, schools, parks and shops. This is not your average granny flat and is a must to inspect!