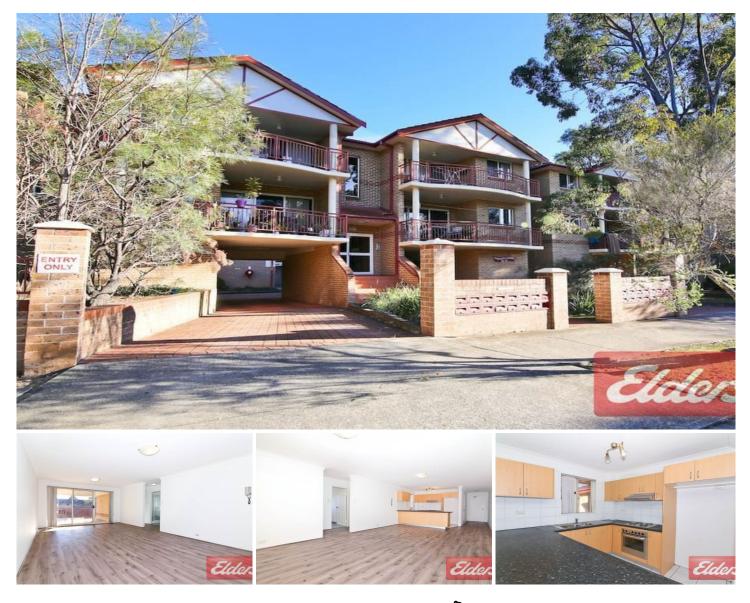

## 29/108 Stapleton Street PENDLE HILL NSW

Newly renovated and in the heart of the Pendle Hill shopping centre and a hop, skip & a jump to Pendle Hill station. This unit features a massive open plan lounge and dining area with fantastic balcony area for entertaining, brand new floating floorboards throughout the living areas, brand new blinds to be installed, a superb light and sunny modern kitchen with plenty of bench and cupboard space and electric cooking which overlooks the living areas. Freshly painted throughout with two great sized bedrooms, main bedroom with mirrored built in wardrobe and brand new carpets throughout the bedrooms. Offering an updated bathroom and separate laundry. The fabulous balcony overlooks the child play area and manicured gardens. There is no need for a car but there is a single lock up garage and security throughout the building. Inspections will impress.