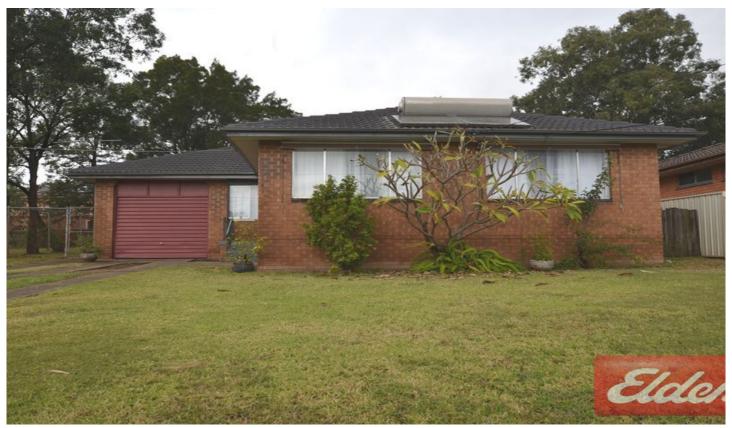

## 260 Metella Road TOONGABBIE NSW

This recently renovated home is sure to impress! The property has been recently painted and offers floorboards and tiles throughout. Three good sized bedrooms with wardrobes to main and second bedroom. Large combined lounge and dining room with air conditioning. Near new kitchen with electric cooking and plenty of cupboard space. Spacious renovated main bathroom with separate bath and shower. Internal laundry with second toilet. Single lock up garage. Located close to local schools, shops and transport. Be sure to inspect today. Please note: a granny flat will be built at the property within the next 3 months.