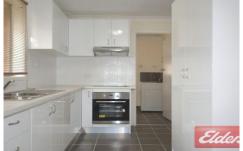

## 260 Metella Road TOONGABBIE NSW

This recently renovated home is sure to impress! The property has been recently painted and offers floorboards and tiles throughout. Three good sized bedrooms with wardrobes to main and second bedroom. Large combined lounge and dining room with air conditioning. Near new kitchen with electric cooking and plenty of cupboard space. Spacious renovated main bathroom with separate bath and shower. Internal laundry with second toilet. Single lock up garage. Located close to local schools, shops and transport. Be sure to inspect today. Please note: a granny flat will be built at the property within the next 3 months.