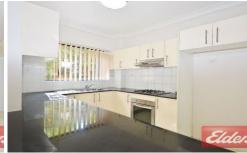

## 8/166-168 Bridge Road WESTMEAD NSW

This sun filled renovated ground floor apartment offers the finest in indoor/outdoor living in a popular locale. Fall in love with the 2 spacious bedrooms with built-in-robes, main with en suite bathroom, expansive lounge and dining with gas heating provisions, open plan, gas kitchen with ample cupboard space and breakfast bar. Immaculate main bathroom. Two large courtyards perfect for alfresco entertaining and a single garage. It enjoys a vibrant lifestyle close to Westmead Hospital, a quiet position yet only a short stroll to shopping, schools, university, train station and chic cafes.