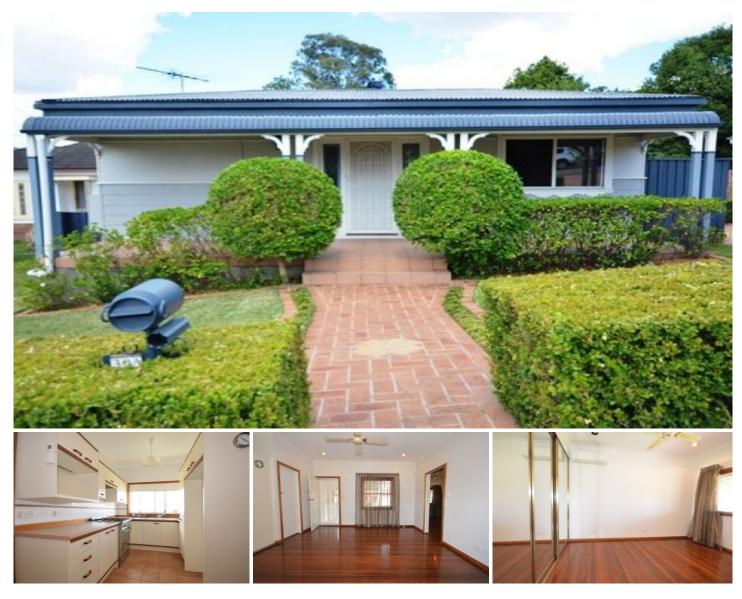

## **30A Mount Street CONSTITUTION HILL NSW**

This immaculate light filled one bedroom home is a must to inspect. Features include beautiful original floorboards throughout. Great size living room overlooking undercover entertaining area - perfect for the morning cup of tea! Large main bedroom with built-ins ceiling fan and air conditioning that covers the entire house. Gas connection also available for extra heating. Immaculate kitchen with gas cooking and ample cupboard space. Light filled modern bathroom. Laundry features loads of extra storage area's - plenty of linen space. Alarm system. Beautifully maintained front and backyard areas finish of this delightful home. Under house has ample storage area - perfect for the lawn mower and anything you don't need in the house as totally dry area. Perfect location as minutes to Wentworthville and Westmead amenities, hospital and main arterial roads. Buses at bottom of street to Parramatta & T-Way buses also walking distance from train station and buses.