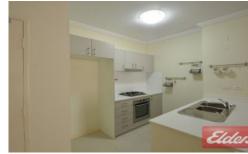

65/24-28 Mons Road WESTMEAD NSW

This stylish unit features large open plan living area with air conditioning and gas point. Great size balcony which overlooks natural reserve bush lands.Two large size bedrooms with built-ins to both. Gourmet style kitchen with dishwasher plus popular gas cooking with stainless steel appliances. Large spacious main bathroom plus ensuite. Fully security building with intercom and lifts and secure under-basement carpark + caged storage area. Young professionals will enjoy the convenience of walking to Westmead Private and Public hospitals, Private schools, Coles, cafes and also offers easy transport to the city CBD via Westmead Station and T-way bus service at your door.