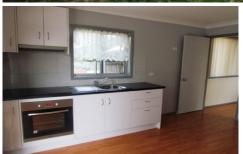

## 9 Greenmeadows Crescent TOONGABBIE NSW

If it is low maintenance and convenience that you are after then this one bedroom granny flat is ideal for you. This granny flat has it's own separate side access and small yard, floating floorboards throughout, one bedroom with walk in robe and modern bathroom, modern kitchen with electric cooking combined dining area. External laundry in covered pergola area. On street parking only. Please note: water, electricity, gas and lawn maintenance all included in the weekly rent. Ducted air conditioning not included in rent.