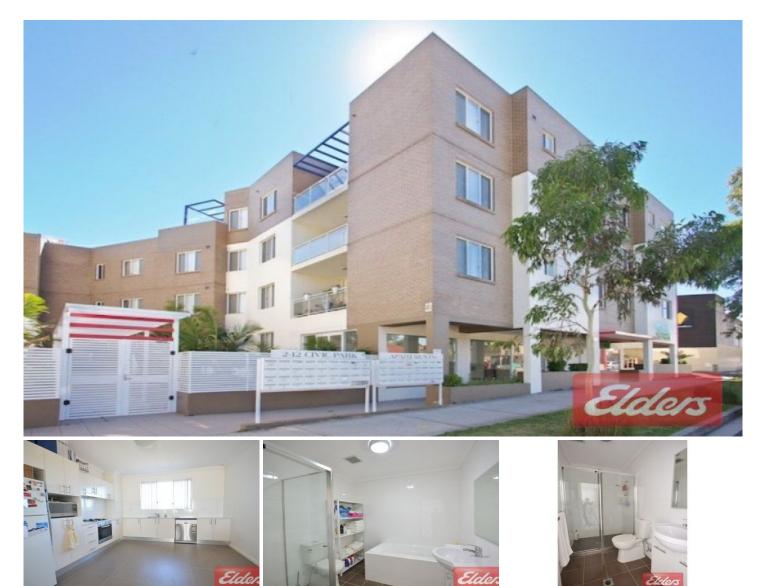

## 38/2-12 Civic Avenue PENDLE HILL NSW

This sun filled unit is a must to see! The near new unit features huge eat in kitchen with ample cupboard space, gas cooking and dishwasher. Great size sun filled lounge room with reverse cycle air conditioning and large balcony. Two amazing sized bedrooms with built-ins to both and ensuite to main bedroom. The unit also features a bonus ceiling attic with phone connections - ideal space for home office. Internal laundry with clothes dryer. Secure basement parking for your car. Ideal location as literally minutes walk to Pendle Hill station, shops and amenities.