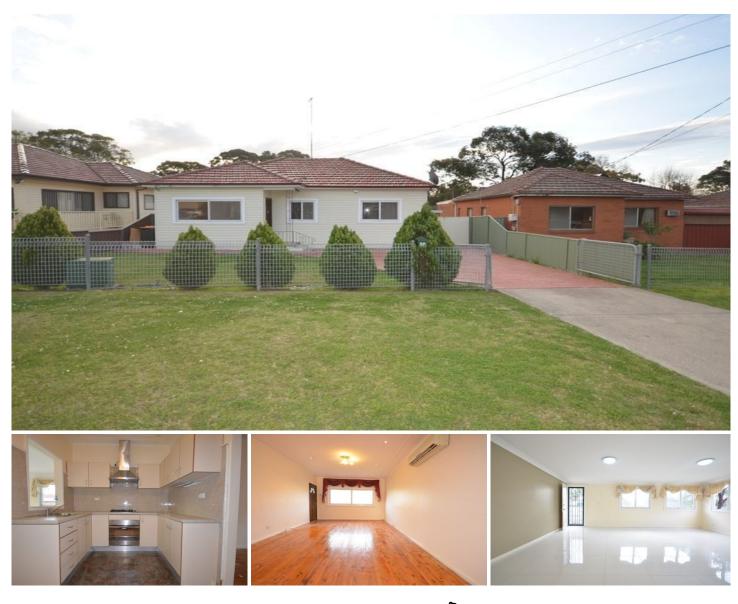

## 50 Wyena Road PENDLE HILL NSW

This great family home has been renovated throughout and features a combinations of freshly polished floorboards and tiles. Freshly painted inside and out. Large separate lounge area with air conditioning. Updated modern gas kitchen with new appliances and ample cupboard space. Three very good size bedrooms with built-ins to 2 and ceiling fans to all rooms. Renovated new bathroom with tiles to ceiling. Very large family and dining room that overlooks great size backyard with plenty of room for undercover entertaining and BBQ area. Internal laundry with instantanious heating - never runs out! Single carport area plus plenty of room to fit another 3 cars for off street parking. Ideally located in quiet residential street that is minutes walk to Pendle Hill station, shops and local schools.