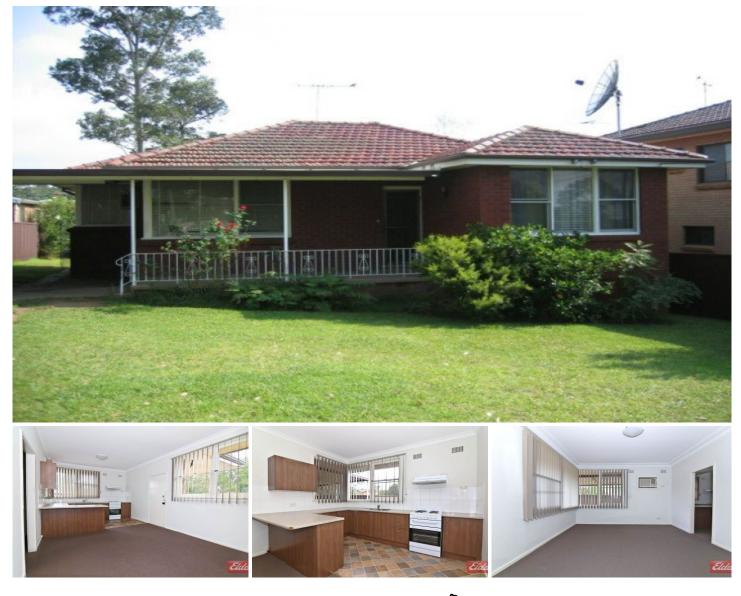

## 217 Cornelia Road TOONGABBIE NSW

This recently painted 3 bedroom brick veneer family home is a must to inspect. Featuring three generous sized bedrooms, near new carpet throughout, a spacious separate lounge room with air conditioning. Neat spacious kitchen with plenty of cupboard and bench space and near new appliances which is combined with the dining area. Offering a stylish near new bathroom, carport and great sized yard for the kids to play in. Inspections will impress. Located within walking distance to schools, local shops, medical centre and parks.

## 3 🛤 1 🚰 1 🚘

View : https://www.elderstoongabbie.com.au/lease/nsw/ western-sydney/toongabbie/residential/house/586 9938