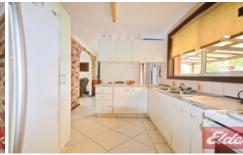

## **65 Norman Street PROSPECT NSW**

This solid brick veneer home offers endless potential and possibilities. The home features 3 bedrooms, main with built in robe, neat and tidy kitchen and dining area, bathroom with separate toilet and a lounge with air-conditioning. As you make your way to the rear of the property you're greeted by a large undercover entertaining area with a built in BBQ, well-manicured yard and an inground pool. A wide driveway provides access to the secure 2 car carport with drive through access. Nestled in a quiet street in an idyllic part of Prospect within close proximity to schools, transport, M4 and M7 motorways and local shops this is a home you cannot miss.