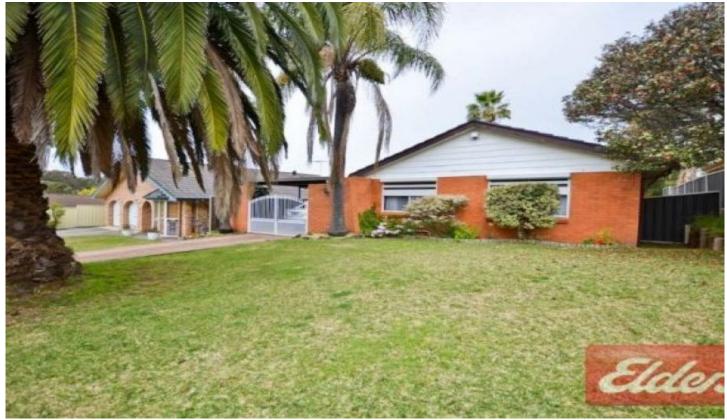

## **65 Norman Street PROSPECT NSW**

This solid brick veneer home offers endless potential and possibilities. The home features 3 bedrooms, main with built in robe, neat and tidy kitchen and dining area, bathroom with separate toilet and a lounge with air-conditioning. As you make your way to the rear of the property you're greeted by a large undercover entertaining area with a built in BBQ, well-manicured yard and an inground pool. A wide driveway provides access to the secure 2 car carport with drive through access. Nestled in a quiet street in an idyllic part of Prospect within close proximity to schools, transport, M4 and M7 motorways and local shops this is a home you cannot miss.