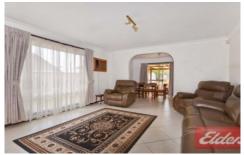

## **65 Norman Street PROSPECT NSW**

This solid brick veneer home offers endless potential and possibilities. The home features 3 bedrooms, main with built in robe, neat and tidy kitchen and dining area, bathroom with separate toilet and a lounge with air-conditioning. As you make your way to the rear of the property you're greeted by a large undercover entertaining area with a built in BBQ, well-manicured yard and an inground pool. A wide driveway provides access to the secure 2 car carport with drive through access. Nestled in a quiet street in an idyllic part of Prospect within close proximity to schools, transport, M4 and M7 motorways and local shops this is a home you cannot miss.