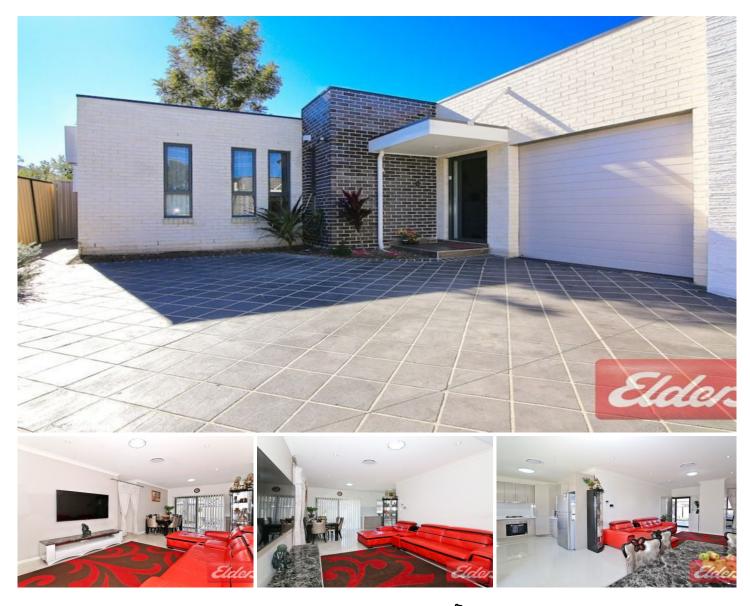

## 149C Dunmore Street WENTWORTHVILLE NSW

The ultimate in design, this impeccable, 1 year old home features open plan lounge & dining areas which is complimented by the gourmet gas kitchen with dishwasher and flows to the spacious, impeccably landscaped courtyard incorporating a pergola, providing easy entertaining spaces both inside and out. 3 good size bedrooms, 2 with built in robes and main with walk-in-robe and ensuite, designated study alcove with built in desk. Deluxe main bathroom. Extra features include ducted air-conditioning, alarm, video intercom, security windows and doors, rainwater tank and a remote controlled single garage with internal access plus room for a second car are also available. Privately set at the end of an exclusive complex of only 4 homes and occupying an immensely popular location, conveniently close to Wentworthville station shops and local schools.

## 3 🛤 2 🚔 2 🚘

View : https://www.elderstoongabbie.com.au/lease/nsw/ parramatta/wentworthville/residential/house/5869 935