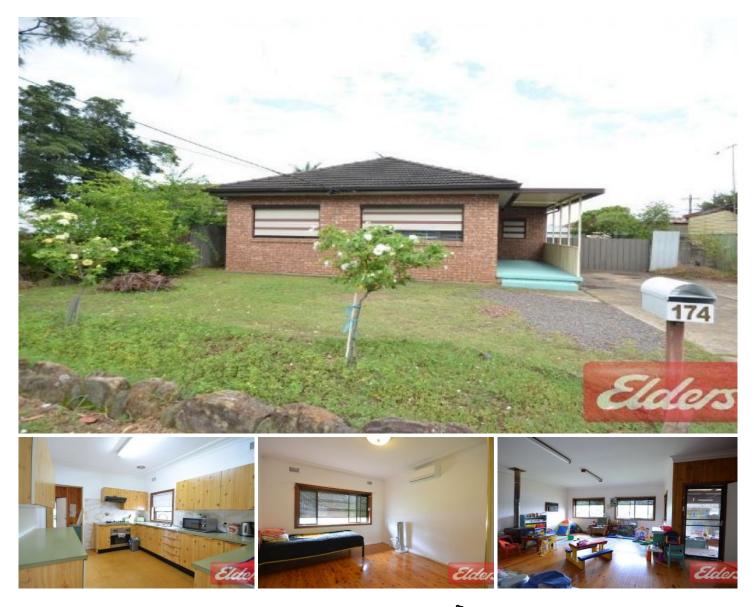

## 174 Binalong Road TOONGABBIE NSW

This large family home was recently used as Family Day Care Centre - plenty of room and ideal for the person wishing to do the same. The home features three bedrooms with A/C and built-ins to 2 of the bedrooms, separate lounge area with huge back family room that features A/C plus combustion fireplace. Tidy kitchen with gas cooking and ample cupboard space, original but tidy main bathroom plus second shower and toilet off family room. Instantaneous gas system plus child proof lock systems in place. Good size yard featuring ideal set up for vegetable garden with tandem lock up garage. Ideal location as directly across the road from Toongabbie public school, IGA grocery store plus bus stop at door.