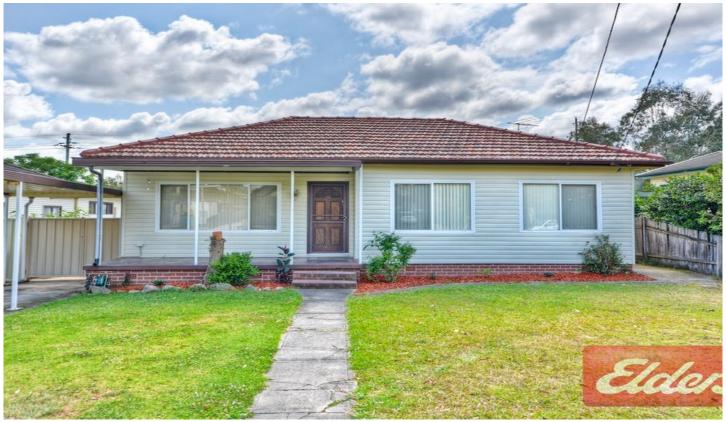

## 31 Peachtree Avenue CONSTITUTION HILL NSW

This tidy four bedroom home is located in a quiet street offering built ins to three bedrooms, L shaped lounge and dining area with reverse cycle air conditioning and a family room which also has a ceiling fan, (older style A/C + heater not included in rent), and a gas outlet plus a study area! The internal laundry access offers a second toilet. Step out to the easy care yard with an under cover entertaining area, a massive shed great for a tradesman, a single carport and lock up gates that offers spaces for 2 cars. Walking distance to Toongabbie public school, daycare centres, local supermarket and Winston hills shops. Access to M2 and buses to Parramatta.