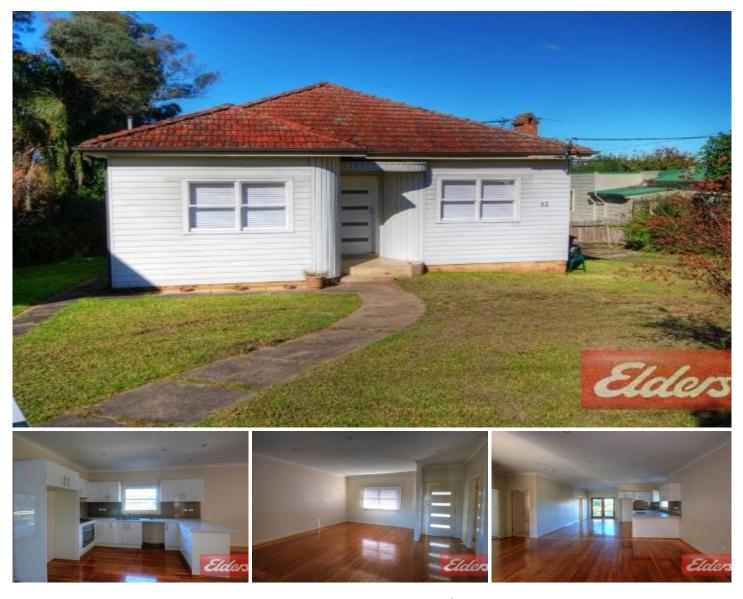

## 52 Cornelia Road TOONGABBIE NSW

This spacious family home must be inspected! Walk in to a large open plan living area with hardwood polished floorboards and spacious modern kitchen with ample cupboard space and gas cooking. The dining area overlooks a great size back deck area with expansive views all round. Three bedrooms with built-ins to two. Modern spacious main bathroom with second shower and toilet to the modern laundry area. Plenty of off-street parking and backyard area. Call now for your inspection.