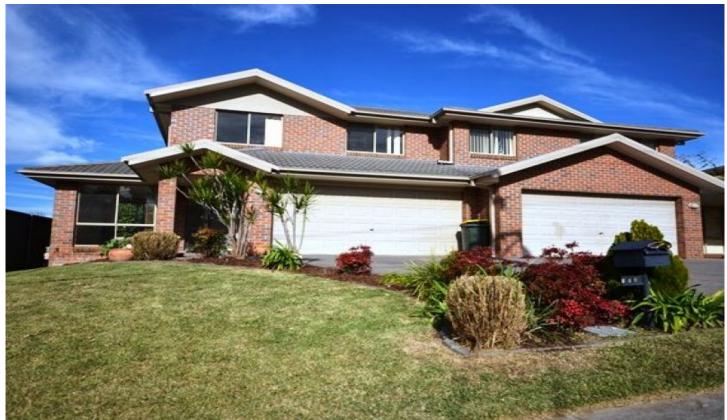

## 1/202 Cornelia Road TOONGABBIE NSW

This large modern duplex is a must to inspect. The home features 4 great size bedrooms with built-ins to all and ensuite to main bedroom. Large separate sun filled lounge room with air conditioning. Separate fully tiled dining and family room that over looks great size backyard. Very spacious modern gas kitchen with ample cupboard space. New vertical blinds throughout. Internal laundry plus separate third toilet. Double lock up garage. Ideal location as close to local primary school and main arterial roads.