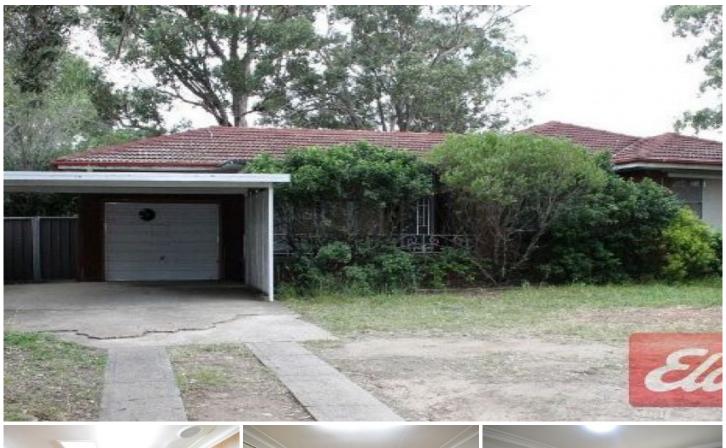

## 529 Wentworth Avenue TOONGABBIE NSW

This large family home features three great size bedrooms with built-ins to 2. Large open plan lounge area, great size original but very neat and tidy kitchen with ample cupboard space plus separate dining area. Spacious main bathroom with new vanity, separate bath and shower. The home has a very large closed in back sunroom area - plus huge backyard area. Plenty of room for the children to play!. Single garage plus carport area. Literally minutes walk to Toongabbie train station, shops and amenities.