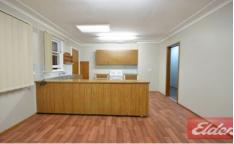

## 529 Wentworth Avenue TOONGABBIE NSW

This large family home features three great size bedrooms with built-ins to 2. Large open plan lounge area, great size original but very neat and tidy kitchen with ample cupboard space plus separate dining area. Spacious main bathroom with new vanity, separate bath and shower. The home has a very large closed in back sunroom area - plus huge backyard area. Plenty of room for the children to play!. Single garage plus carport area. Literally minutes walk to Toongabbie train station, shops and amenities.