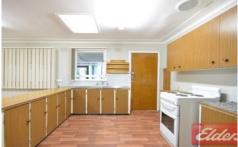

## 529 Wentworth Avenue TOONGABBIE NSW

This large family home features three great size bedrooms with built-ins to 2. Large open plan lounge area, great size original but very neat and tidy kitchen with ample cupboard space plus separate dining area. Spacious main bathroom with new vanity, separate bath and shower. The home has a very large closed in back sunroom area - plus huge backyard area. Plenty of room for the children to play!. Single garage plus carport area. Literally minutes walk to Toongabbie train station, shops and amenities.