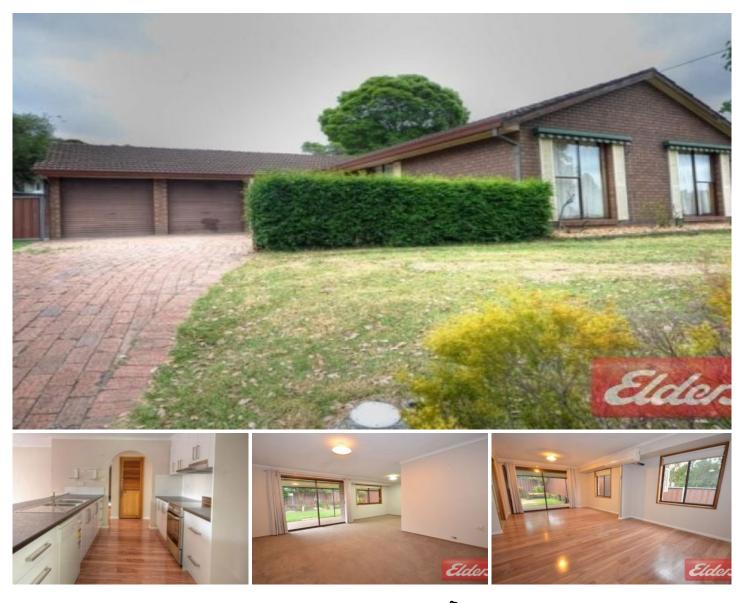

## 191 Metella Road TOONGABBIE NSW

This fantastic home is just what an extended family is looking for. Property features four very good size bedrooms with built in robes to all and master bedroom features walk in robe and renovated ensuite. The living areas consist of formal L-Shaped lounge and dining area, informal lounge and dining combined with air conditioning. Near new kitchen with dishwasher and ample cupboard space. Modern renovated three way bathroom. Additional rumpus area or could be used as a double garage - features very large tiled bedroom, lounge and dining combined and separate bathroom. Also offering great size yard which is easy maintenance, undercover entertaining area, storage area, internal laundry and plenty of off street parking.