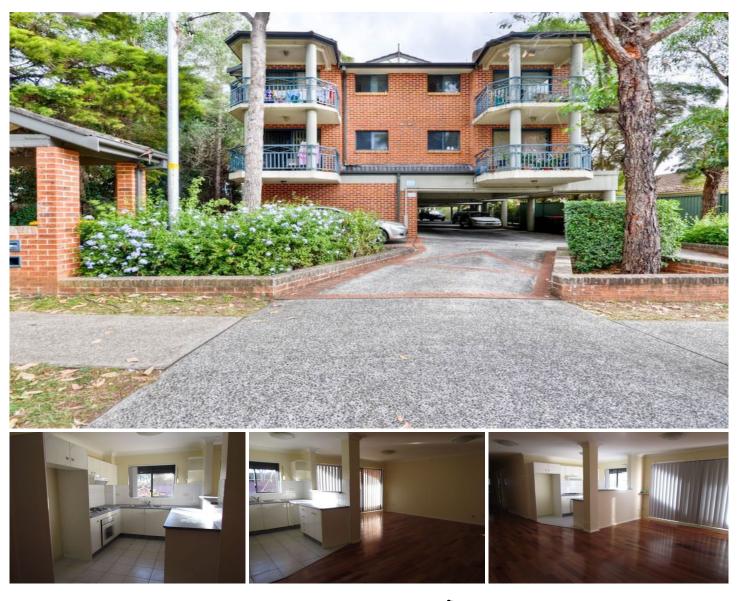

## 6/234 Targo Road TOONGABBIE NSW

Spacious two bedroom unit which is just a stones throw away from station and shops and also falls within the Girraween School catchment area will impress. Featuring built in robes to both bedrooms, open plan large living areas with floating floorboards. Also offering a neat bathroom, kitchen with gas cooking, two balconies - one off the living area and the other off the master bedroom, internal laundry with dryer and second toilet and lock up garage. Unit is also located in a popular security complex. A must to inspect!!!